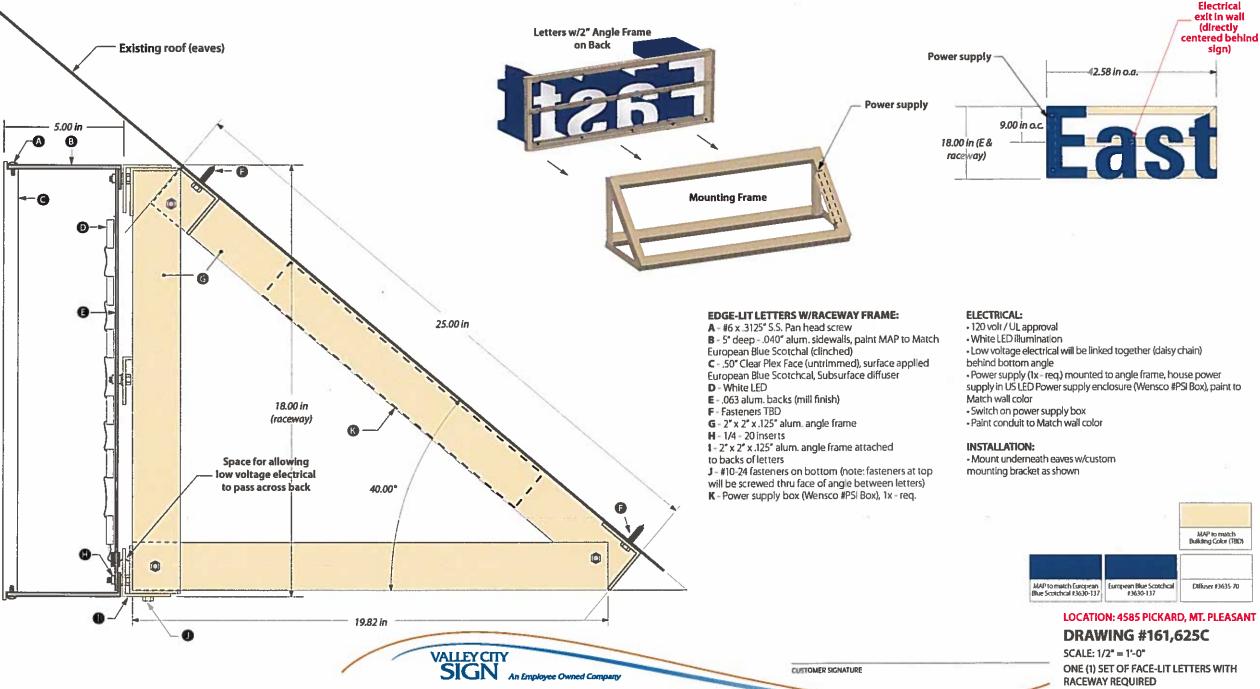

## Wall Signage:

- ➤ The special circumstance with the structure is that it is a medical facility.

  Aside from the one wall sign which states "MidMichigan Medical Center –

  Mt Pleasant" the others "Main Entrance, South, East, Emergency,

  Ambulance Only" are essential to the facilities services. This is not

  common with other business in the same zoning district.
- A literal interpretation of the provisions of this Ordinance would deprive the business from reasonably identifying its products.
- ➤ The Medical facility was expanded in an approved Site Plan by the Planning Commission. There are no special circumstances or conditions that are the result from actions of the applicant.
- ➤ I do not see the additional signs with increased area as a special privilege not granted on other buildings in the same Zoning District. There is no other medical facility of this size in the Twp to compare to.
- Any Non-conforming use of neighboring buildings in the same Zoning District is not the grounds for the issuance of this variance.