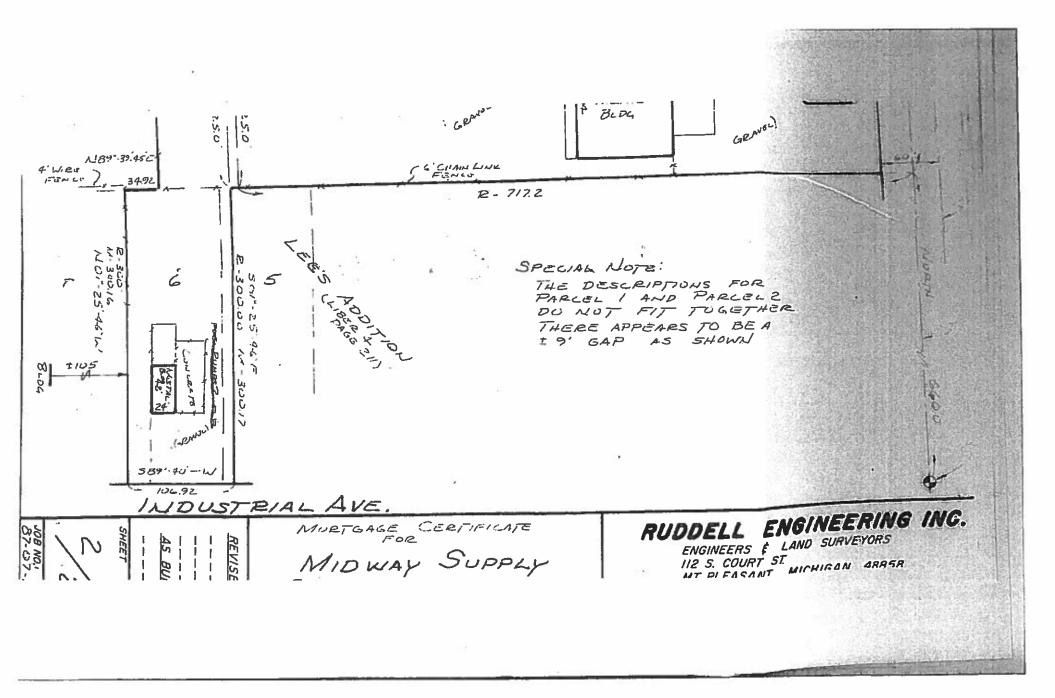

## PARCEL 3.

Lee's Addition to the City of Mt. Pleasant, Lot # 6 and the W 12 FT of Lot #5. Contains .74 acre M/L

Tax Code 17-000-09306-00.

#### CONTINUATION OF SURVEY SHOWING CITY PARCEL

BS&A AccessMyGov will be undergoing maintenance on Saturday, December 17th from 8 AM EST to 5 PM EST. During this become unresponsive. We apologize for any inconvenience!