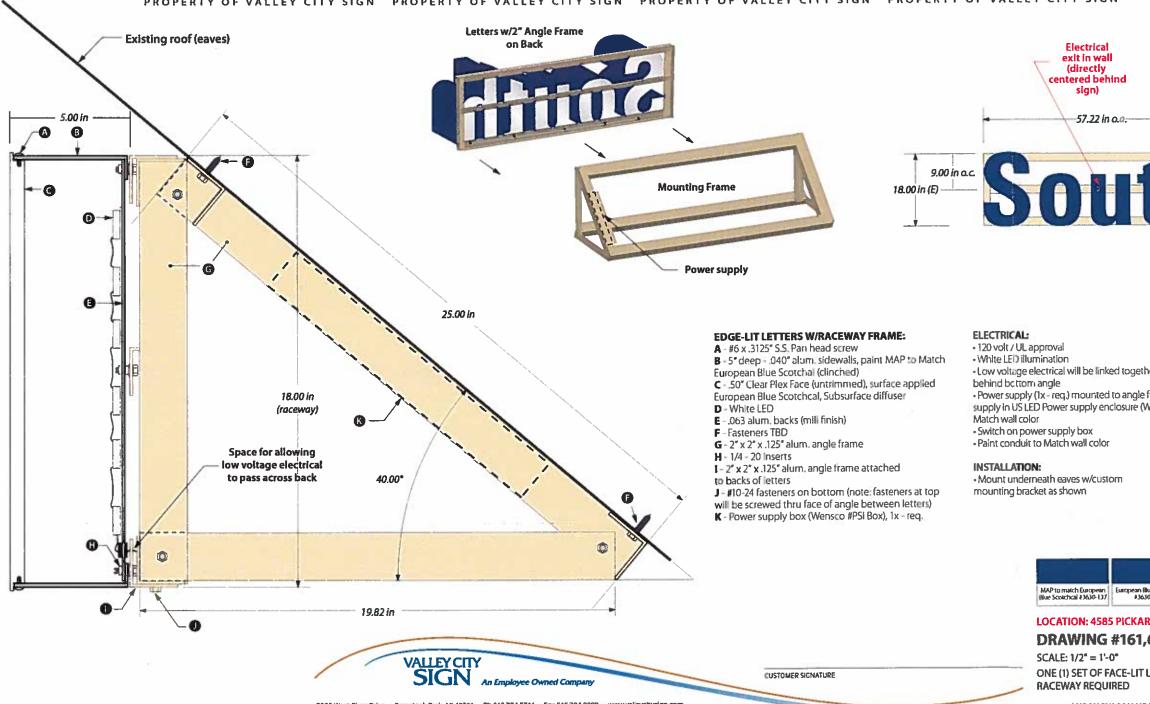

## Wall Signage:

- ➤ The special circumstance with the structure is that it is a medical facility.

  Aside from the one wall sign which states "MidMichigan Medical Center –

  Mt Pleasant" the others "Main Entrance, South, East, Emergency,

  Ambulance Only" are essential to the facilities services. This is not

  common with other business in the same zoning district.
- A literal interpretation of the provisions of this Ordinance would deprive the business from reasonably identifying its products.
- ➤ The Medical facility was expanded in an approved Site Plan by the Planning Commission. There are no special circumstances or conditions that are the result from actions of the applicant.
- ➤ I do not see the additional signs with increased area as a special privilege not granted on other buildings in the same Zoning District. There is no other medical facility of this size in the Twp to compare to.
- Any Non-conforming use of neighboring buildings in the same Zoning District is not the grounds for the issuance of this variance.