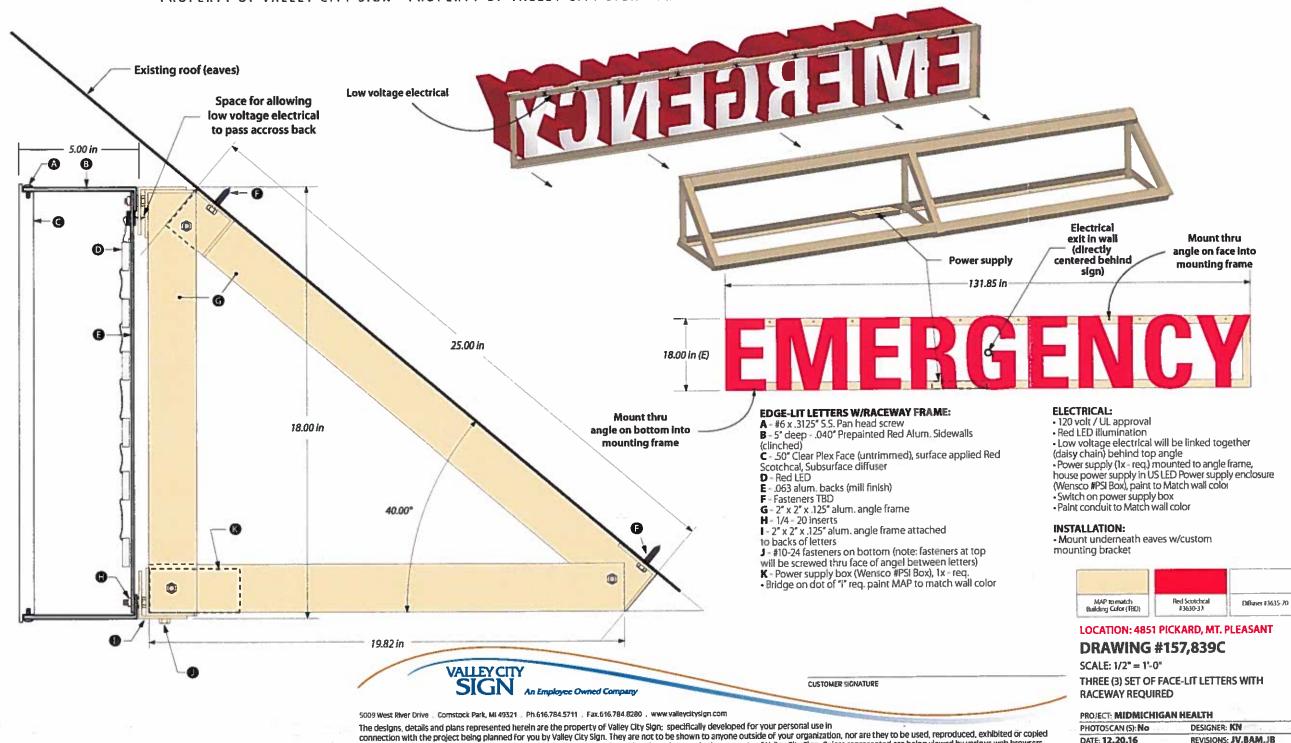

## Wall Signage:

- ➤ The special circumstance with the structure is that it is a medical facility.

  Aside from the one wall sign which states "MidMichigan Medical Center –

  Mt Pleasant" the others "Main Entrance, South, East, Emergency,

  Ambulance Only" are essential to the facilities services. This is not

  common with other business in the same zoning district.
- A literal interpretation of the provisions of this Ordinance would deprive the business from reasonably identifying its products.
- ➤ The Medical facility was expanded in an approved Site Plan by the Planning Commission. There are no special circumstances or conditions that are the result from actions of the applicant.
- ➤ I do not see the additional signs with increased area as a special privilege not granted on other buildings in the same Zoning District. There is no other medical facility of this size in the Twp to compare to.
- Any Non-conforming use of neighboring buildings in the same Zoning District is not the grounds for the issuance of this variance.