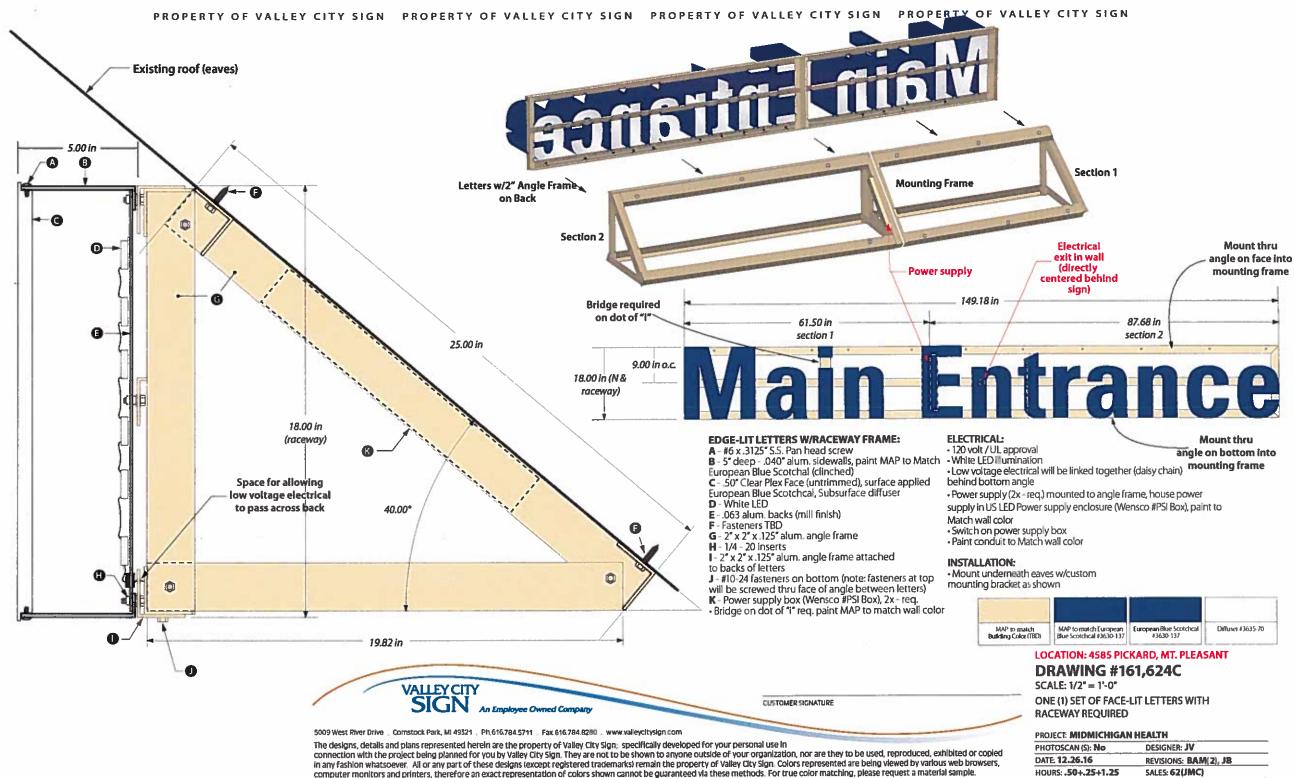

## Wall Signage:

- ➤ The special circumstance with the structure is that it is a medical facility.

  Aside from the one wall sign which states "MidMichigan Medical Center –

  Mt Pleasant" the others "Main Entrance, South, East, Emergency,

  Ambulance Only" are essential to the facilities services. This is not

  common with other business in the same zoning district.
- A literal interpretation of the provisions of this Ordinance would deprive the business from reasonably identifying its products.
- ➤ The Medical facility was expanded in an approved Site Plan by the Planning Commission. There are no special circumstances or conditions that are the result from actions of the applicant.
- ➤ I do not see the additional signs with increased area as a special privilege not granted on other buildings in the same Zoning District. There is no other medical facility of this size in the Twp to compare to.
- Any Non-conforming use of neighboring buildings in the same Zoning District is not the grounds for the issuance of this variance.