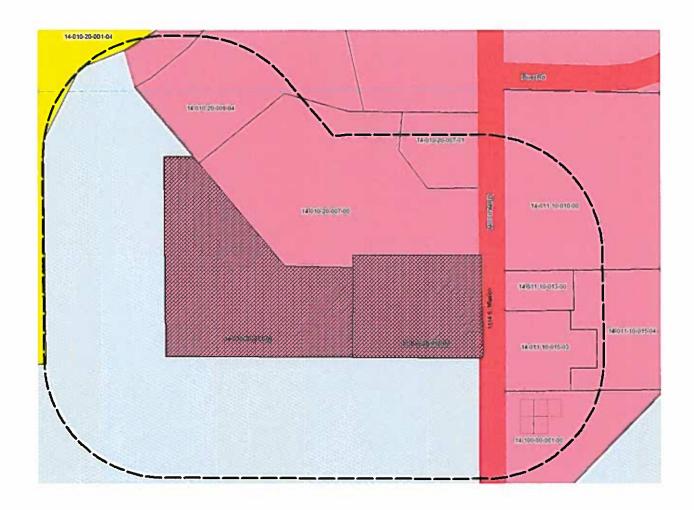

## PARCEL 1.

T14N R4W, Section 10, W 387.2 FT of E 717.2 FT OF N 225 FT OF S 885 FT OF SE  $^{1}$ /<sub>4</sub> OF NE  $^{1}$ /<sub>4</sub> SEC 10; ALSO COM 89D 39M 45S E, 34.92 FT FROM NW COT LOT 6 LEES ADDITION; TH N 1D 32M 15S W, 497.07 FT; TH N 89D 39M 45S E, 72FT; TH S 40D 7M 15S E, 353.97 FT; TH S 89D 39M 45S W, 220.80FT; TH S 1D 32M 15S E, 225FT; TH S 89D 39M 45S W, 72 FT TO POB. Contains 3.51 acres M/L. Tax Code # 37-14-010-20-011-00

#### PARCEL 2.

T14N R4W, SEC 10, S 255 FT OF E 330 FT OF N  $^{1}/_{2}$  OF SE  $^{1}/_{4}$  OF NE  $^{1}/_{4}$ . Contains 1.93 acres M/L.

Tax Cod # 37-14-010-20-012-00

## PARCEL 3.

Lee's Addition to the City of Mt. Pleasant, Lot # 6 and the W 12 FT of Lot #5. Contains .74 acre M/L

Tax Code 17-000-09306-00.