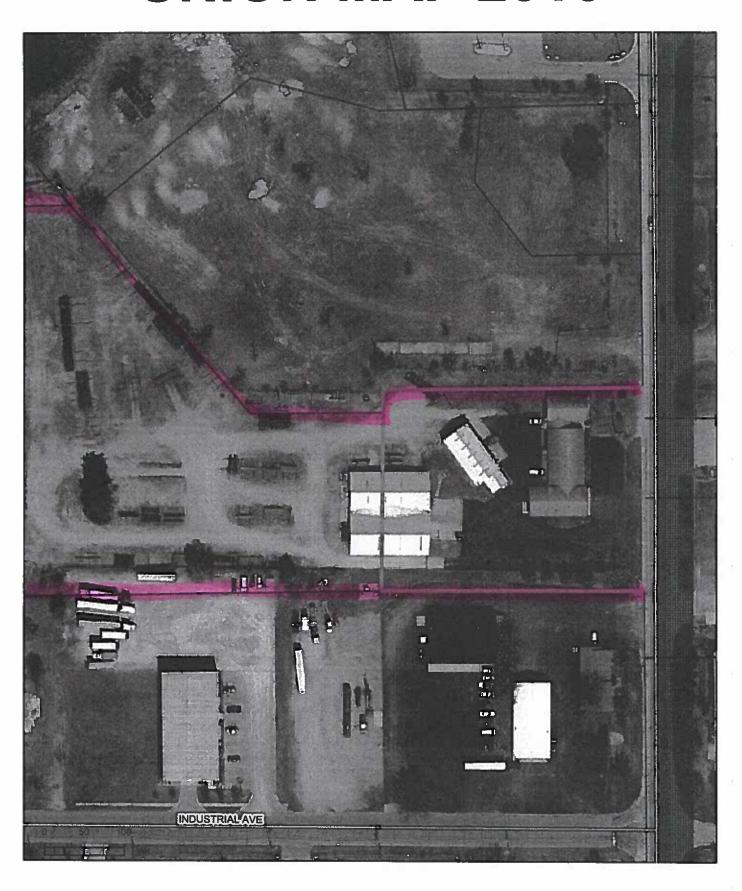

## PARCEL 1.

T14N R4W, Section 10, W 387.2 FT of E 717.2 FT OF N 225 FT OF S 885 FT OF SE  $^{1}$ /<sub>4</sub> OF NE  $^{1}$ /<sub>4</sub> SEC 10; ALSO COM 89D 39M 45S E, 34.92 FT FROM NW COT LOT 6 LEES ADDITION; TH N 1D 32M 15S W, 497.07 FT; TH N 89D 39M 45S E, 72FT; TH S 40D 7M 15S E, 353.97 FT; TH S 89D 39M 45S W, 220.80FT; TH S 1D 32M 15S E, 225FT; TH S 89D 39M 45S W, 72 FT TO POB. Contains 3.51 acres M/L. Tax Code # 37-14-010-20-011-00

#### PARCEL 2.

T14N R4W, SEC 10, S 255 FT OF E 330 FT OF N  $^{1}/_{2}$  OF SE  $^{1}/_{4}$  OF NE  $^{1}/_{4}$ . Contains 1.93 acres M/L.

Tax Cod # 37-14-010-20-012-00

## PARCEL 3.

Lee's Addition to the City of Mt. Pleasant, Lot # 6 and the W 12 FT of Lot #5. Contains .74 acre M/L

Tax Code 17-000-09306-00.

#### 1314 S MISSION RD MT PLEASANT, MI 48858 (Property Address)

Parcel Number: 14-010-20-012-00