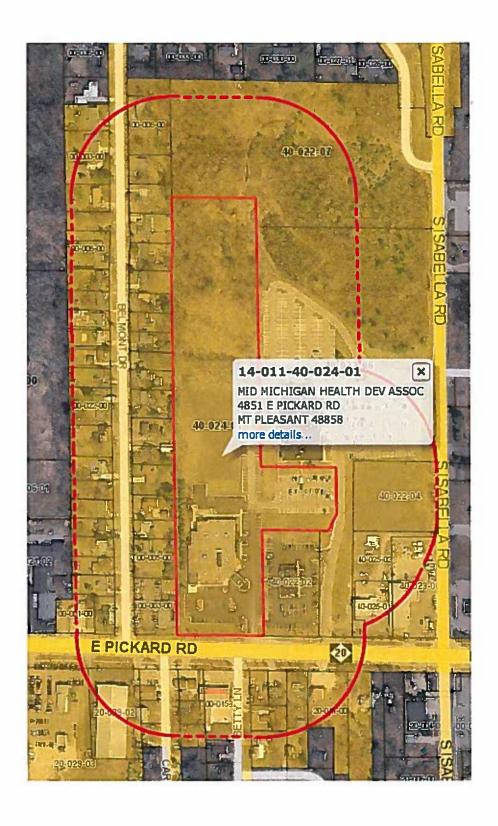

## SUBJECT: A) VAR 2017-02 Mid Michigan Health Development

(Requires Public Hearing)

**Location:** 4851 E Pickard Rd. Mt Pleasant, MI 48858 **Current Zoning:** B-5 Highway Business District

Adjacent Zoning: B-5 to the North, B-5 to the east, R-2B to the West, and B-6 to the South

across the road.

Future Land Use/Intent: Commercial: Shopping office and professional services with mixed

residential uses

**Current Use:** Medical Offices

Reason for Request: Proposed number and size of signs do not comport with section 11 of the

Zoning Ordinance.

**History:** Currently the applicant is using an existing freestanding elevated sign with 4 canopy signs for a total of 146.03sqft. There is a 32.3sqft freestanding ground sign on a separate parcel owned by the movie theater that Mid-Michigan health has an easement for access, utilities and signage though. This is a combined 178.33sqft.