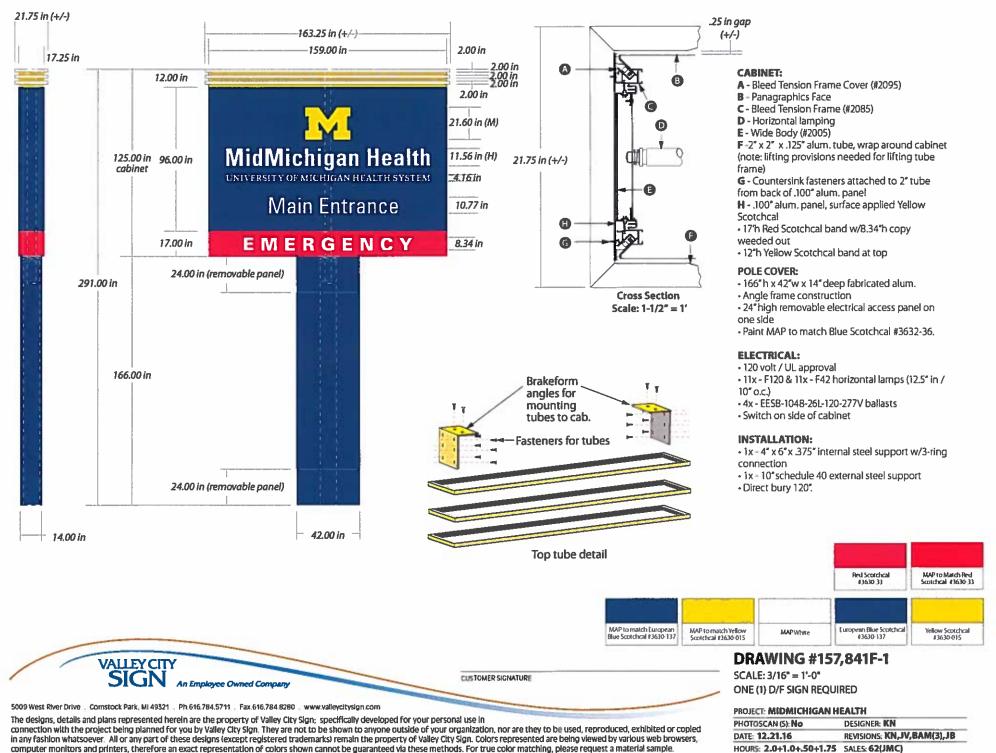

## SUBJECT: A) VAR 2017-02 Mid Michigan Health Development

(Requires Public Hearing)

**Location:** 4851 E Pickard Rd. Mt Pleasant, MI 48858 **Current Zoning:** B-5 Highway Business District

Adjacent Zoning: B-5 to the North, B-5 to the east, R-2B to the West, and B-6 to the South

across the road.

Future Land Use/Intent: Commercial: Shopping office and professional services with mixed

residential uses

**Current Use:** Medical Offices

Reason for Request: Proposed number and size of signs do not comport with section 11 of the

Zoning Ordinance.

**History:** Currently the applicant is using an existing freestanding elevated sign with 4 canopy signs for a total of 146.03sqft. There is a 32.3sqft freestanding ground sign on a separate parcel owned by the movie theater that Mid-Michigan health has an easement for access, utilities and signage though. This is a combined 178.33sqft.

## Wall Signage:

- ➤ The special circumstance with the structure is that it is a medical facility.

  Aside from the one wall sign which states "MidMichigan Medical Center –

  Mt Pleasant" the others "Main Entrance, South, East, Emergency,

  Ambulance Only" are essential to the facilities services. This is not

  common with other business in the same zoning district.
- A literal interpretation of the provisions of this Ordinance would deprive the business from reasonably identifying its products.
- ➤ The Medical facility was expanded in an approved Site Plan by the Planning Commission. There are no special circumstances or conditions that are the result from actions of the applicant.
- ➤ I do not see the additional signs with increased area as a special privilege not granted on other buildings in the same Zoning District. There is no other medical facility of this size in the Twp to compare to.
- Any Non-conforming use of neighboring buildings in the same Zoning District is not the grounds for the issuance of this variance.

## Free Standing:

- I see no special conditions that would warrant any free standing sign larger or higher than already permitted by the Zoning Ordinance.
- A literal interpretation of the zoning ordinance would not deprive the applicant from reasonably identifying its business.
- ➤ There are no special conditions or circumstances that result from the actions of the applicant.
- ➤ Granting the variance would confer on the applicant special privilege denied to other buildings in the same Zoning District
- Any Non-conforming use of neighboring buildings in the same Zoning District is not the grounds for the issuance of this variance.