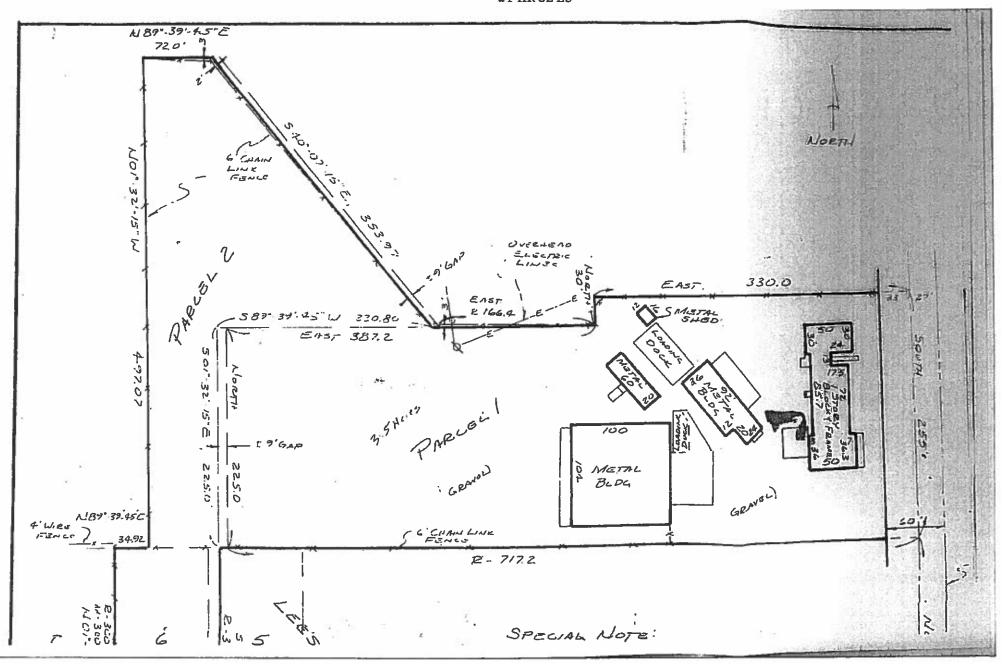

## PARCEL 1.

T14N R4W, Section 10, W 387.2 FT of E 717.2 FT OF N 225 FT OF S 885 FT OF SE  $^{1}$ /<sub>4</sub> OF NE  $^{1}$ /<sub>4</sub> SEC 10; ALSO COM 89D 39M 45S E, 34.92 FT FROM NW COT LOT 6 LEES ADDITION; TH N 1D 32M 15S W, 497.07 FT; TH N 89D 39M 45S E, 72FT; TH S 40D 7M 15S E, 353.97 FT; TH S 89D 39M 45S W, 220.80FT; TH S 1D 32M 15S E, 225FT; TH S 89D 39M 45S W, 72 FT TO POB. Contains 3.51 acres M/L. Tax Code # 37-14-010-20-011-00

#### PARCEL 2.

T14N R4W, SEC 10, S 255 FT OF E 330 FT OF N  $^{1}/_{2}$  OF SE  $^{1}/_{4}$  OF NE  $^{1}/_{4}$ . Contains 1.93 acres M/L.

Tax Cod # 37-14-010-20-012-00

## PARCEL 3.

Lee's Addition to the City of Mt. Pleasant, Lot # 6 and the W 12 FT of Lot #5. Contains .74 acre M/L

Tax Code 17-000-09306-00.

  General maintenance of the buildings is necessary.
- 1(e): Adjoining land to the South conforms to our use. Site to the North is contaminated.

SURVEY SHOWING TOWNSHIP PROPERTY 2PARCELS