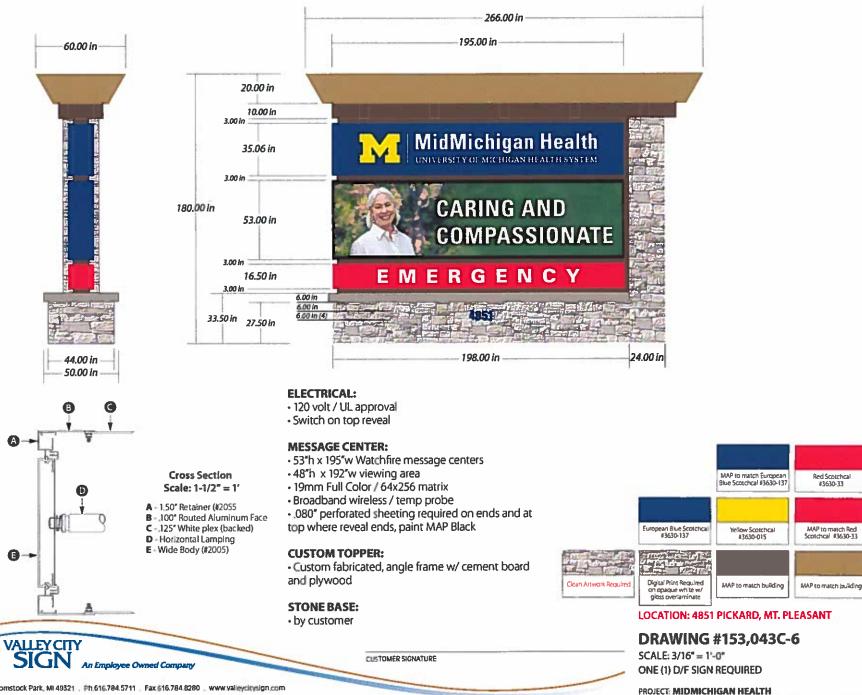

## SUBJECT: A) VAR 2017-02 Mid Michigan Health Development

(Requires Public Hearing)

**Location:** 4851 E Pickard Rd. Mt Pleasant, MI 48858 **Current Zoning:** B-5 Highway Business District

Adjacent Zoning: B-5 to the North, B-5 to the east, R-2B to the West, and B-6 to the South

across the road.

Future Land Use/Intent: Commercial: Shopping office and professional services with mixed

residential uses

**Current Use:** Medical Offices

Reason for Request: Proposed number and size of signs do not comport with section 11 of the

Zoning Ordinance.

**History:** Currently the applicant is using an existing freestanding elevated sign with 4 canopy signs for a total of 146.03sqft. There is a 32.3sqft freestanding ground sign on a separate parcel owned by the movie theater that Mid-Michigan health has an easement for access, utilities and signage though. This is a combined 178.33sqft.

## Wall Signage:

- ➤ The special circumstance with the structure is that it is a medical facility.

  Aside from the one wall sign which states "MidMichigan Medical Center –

  Mt Pleasant" the others "Main Entrance, South, East, Emergency,

  Ambulance Only" are essential to the facilities services. This is not

  common with other business in the same zoning district.
- A literal interpretation of the provisions of this Ordinance would deprive the business from reasonably identifying its products.
- ➤ The Medical facility was expanded in an approved Site Plan by the Planning Commission. There are no special circumstances or conditions that are the result from actions of the applicant.
- ➤ I do not see the additional signs with increased area as a special privilege not granted on other buildings in the same Zoning District. There is no other medical facility of this size in the Twp to compare to.
- Any Non-conforming use of neighboring buildings in the same Zoning District is not the grounds for the issuance of this variance.

## Free Standing:

- I see no special conditions that would warrant any free standing sign larger or higher than already permitted by the Zoning Ordinance.
- A literal interpretation of the zoning ordinance would not deprive the applicant from reasonably identifying its business.
- ➤ There are no special conditions or circumstances that result from the actions of the applicant.
- ➤ Granting the variance would confer on the applicant special privilege denied to other buildings in the same Zoning District
- Any Non-conforming use of neighboring buildings in the same Zoning District is not the grounds for the issuance of this variance.