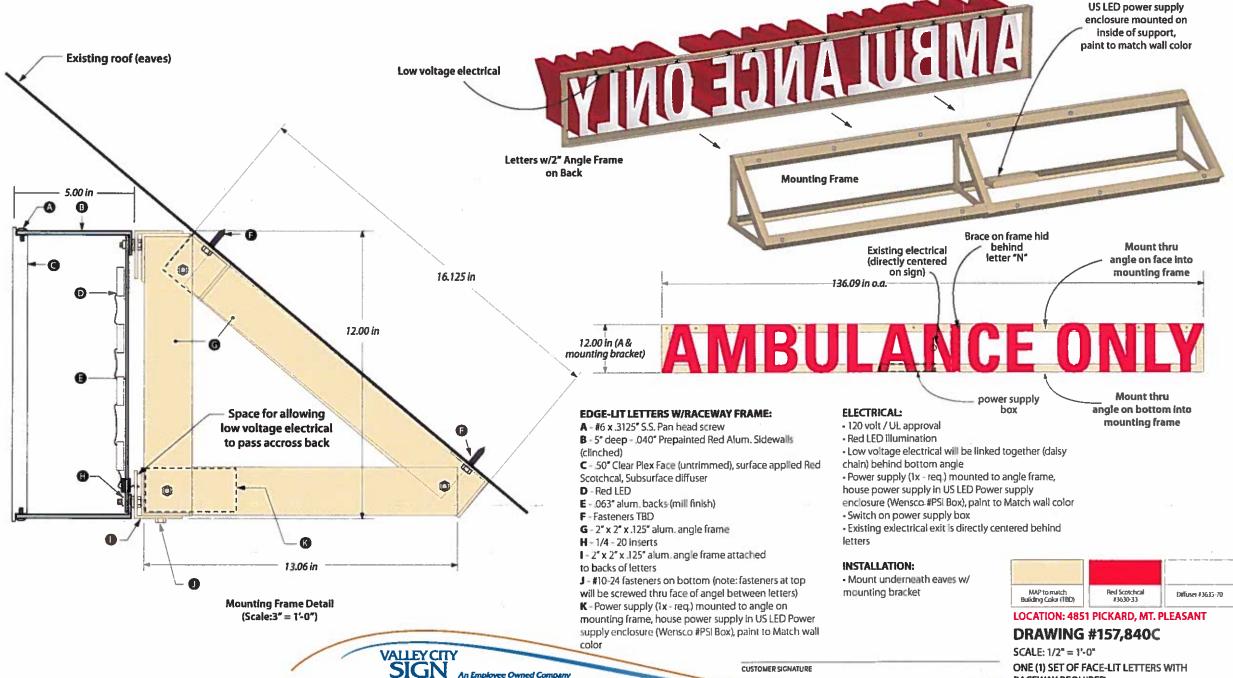

## Wall Signage:

- ➤ The special circumstance with the structure is that it is a medical facility.

  Aside from the one wall sign which states "MidMichigan Medical Center –

  Mt Pleasant" the others "Main Entrance, South, East, Emergency,

  Ambulance Only" are essential to the facilities services. This is not

  common with other business in the same zoning district.
- A literal interpretation of the provisions of this Ordinance would deprive the business from reasonably identifying its products.
- ➤ The Medical facility was expanded in an approved Site Plan by the Planning Commission. There are no special circumstances or conditions that are the result from actions of the applicant.
- ➤ I do not see the additional signs with increased area as a special privilege not granted on other buildings in the same Zoning District. There is no other medical facility of this size in the Twp to compare to.
- Any Non-conforming use of neighboring buildings in the same Zoning District is not the grounds for the issuance of this variance.